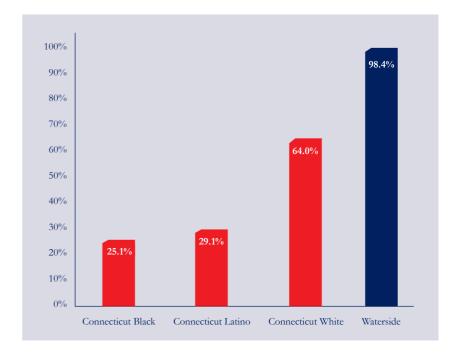

# **ACADEMIC ACHIEVEMENT - 2017-2018**

In the 2017-18 academic year, Waterside students again demonstrated high academic performance across disciplines, an accomplishment best represented when viewed in direct comparison with student performance in Connecticut's public schools. As shown in the graphs below, Waterside students in grades 3 through 5 measurably outperformed their counterparts of similar racial background. More impressive, the School also managed to reverse the longstanding "achievement gap", with Waterside students outperforming white students in Connecticut schools – a cohort of children often cited as amongst the highest performing in the nation.

By maintaining the highest quality of educational programming, surrounding its students with an exceptional faculty and availing of a longer school day / year, the School has been able to inspire superior academic achievement in its students and provide clear proof of what all students can achieve when given proper opportunity, program and standard. In result, on the following page are the schools to which the last two classes of Waterside graduates have earned admission and scholarships – life-changing opportunities hard and honestly earned.

Percent Waterside 3rd-5th Graders Reading at or above Grade Level
Compared to Connecticut 3rd-5th Graders
Reading at or above Grade Level
in 2017-18

Percent Waterside 3rd-5th Graders Performing at or above Grade Level in Math Compared to Connecticut 3rd-5th Graders Performing at or above Grade Level in Math in 2017-2018