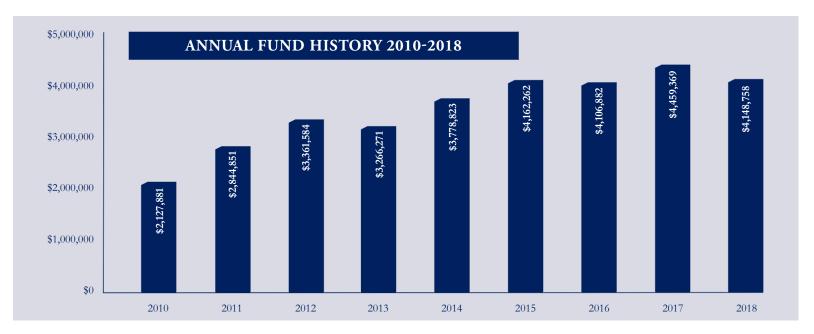

From a financial perspective, the years framed have left the School in its strongest position to date and, understandably, indebted to those who have made that possible. In fiscal highlight, the School's Annual Fund topped \$4MM for the fourth consecutive year – a remarkable accomplishment for any school, nothing short of a miracle for this one. Within that miracle, as many backstories as gifts – the full participation from faculty and staff; the same from a parent body that gives its all; gifts in celebration; in recognition and appreciation; in honor of those loved and respected – all given in full belief of the School's enduring commitment to the most American of ideals. Together, all leave little doubt that this school has been blessed.