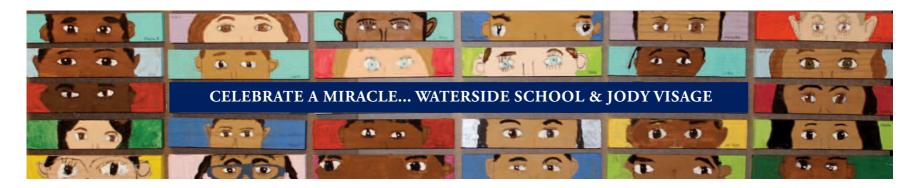

Mr. Brian Zager

Mr. Juraj Zahorjan and

Ms. Kvetoslava Mizerova\*

Ms. Tricia Zarembski•

Ms. Rezan Zia•

\*\* WATERSIDE ALUMNI PARENT

- WATERSIDE FACULTY
- \* WATERSIDE PARENT

On Friday, April 27th, 2018 Waterside hosted "Celebrate a Miracle," an evening which honored its beloved Head of School, Ms. Jody Visage, and celebrated all that she has done for and meant to so many over her fourteen years of leadership of the School. With the School's gym transformed, over 400 guests gathered to recognize Ms. Visage's years of service, her love of the School's children and her vision and courage in ensuring this dream found form. With the gym overflowing with donors, friends, faculty, alumni and their families, Jessica Johnson '07 and Lexie DuPree '10, spoke about the tremendous impact Ms. Visage has had both on their education and their lives. In highlight, the School's Class of '18 sang "For Good," a most fitting selection for the evening as well as Ms. Visage's favorite song.

Ms. Visage spoke to the guests and, in referencing the song's refrain ("I have been changed for the better...and because I knew you I have been changed for good"), shared that although she knew the song was dedicated to her, she was the one who had been changed by the children of Waterside. The evening was a true celebration of the miracle that is Waterside School and, in gratitude and respect, \$1.65 million was raised to establish the Jody Visage Scholarship Fund. Indeed, a miracle and one in honor of the truest and finest of souls.