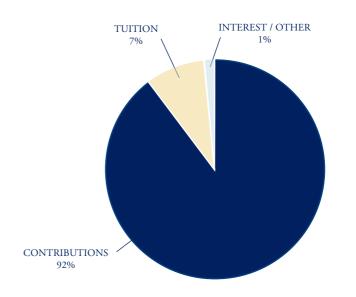

# **OPERATING REVENUES 2017-2018**

# WAYS TO GIVE

As Waterside families pay only as they can afford, tuition accounts for only 7% of the School's operating revenue. All other funding comes from generous individuals, foundations and corporations. If you are interested in supporting the students of Waterside and the mission of the School, there are a number of ways to give.