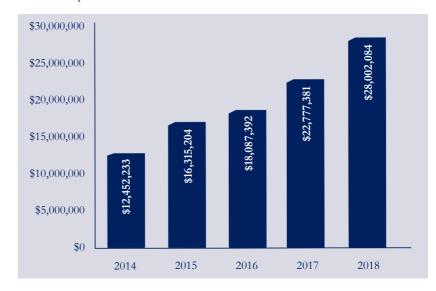

On the endowment front, though invested in conservative fashion, positive performance (+7.9% for fiscal 2016-17; +7.5% for fiscal 2017-18) and new contributions allowed the endowment to grow from \$18.1MM at the close of fiscal 2015-16 to its current level of \$29.2MM – an accomplishment as impressive as it will prove important. The School's recast goal of \$50MM, once more dream than reasonably defined endpoint, is certain to be met and, in time, will help to ensure the School's strength and permanence.