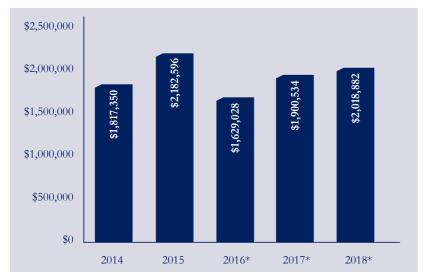

# **DIRECT FINANCIAL SUPPORT 2016-2018**

| 2016-2017                              |              |  |
|----------------------------------------|--------------|--|
| Annual Fund                            |              |  |
| Gifts for operating support            | \$ 3,275,648 |  |
| Gifts directed to endowment / reserves | \$ 1,183,722 |  |
| Total Annual Fund                      | \$4,459,370  |  |
| <b>Endowment Contributions</b>         | \$ 1,768,000 |  |
| Golf For Waterside                     | \$ 673,771   |  |
| Total Support                          | \$ 6,901,141 |  |
|                                        |              |  |

<sup>\*</sup> During fiscal 2015-16, 2016-17 and 2017-18 transfers from operations and the School's operating reserve were made to endowment.

| 2017-2018                              |              |
|----------------------------------------|--------------|
| Annual Fund                            |              |
| Gifts for operating support            | \$ 3,296,447 |
| Gifts directed to endowment / reserves | \$ 852,311   |
| Total Annual Fund                      | \$4,148,758  |
| Endowment Contributions                | \$ 1,121,299 |
| Jody Visage Scholarship Fund           | \$ 1,649,605 |
| Total Support                          | \$6,919,662  |