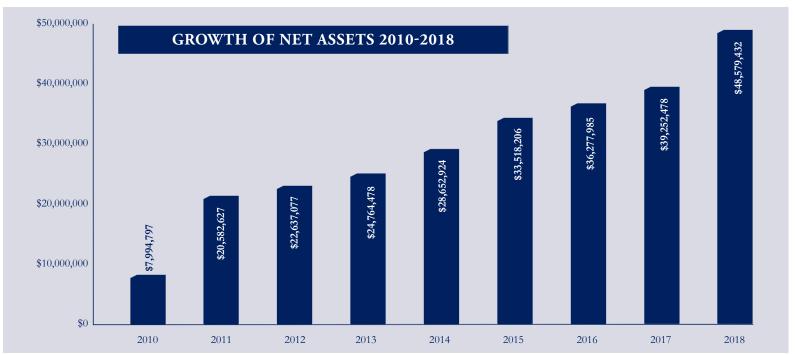

On the endowment front, though invested in conservative fashion, positive performance (+7.9% for fiscal 2016-17; +7.5% for fiscal 2017-18) and new contributions allowed the endowment to grow from \$18.1MM at the close of fiscal 2015-16 to its current level of \$29.2MM – an accomplishment as impressive as it will prove important. The School's recast goal of \$50MM, once more dream than reasonably defined endpoint, is certain to be met and, in time, will help to ensure the School's strength and permanence.