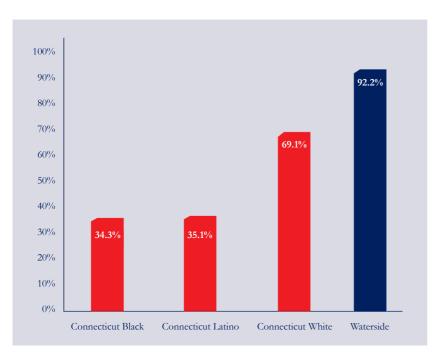

# **ACADEMIC ACHIEVEMENT - 2017-2018**

In the 2017-18 academic year, Waterside students again demonstrated high academic performance across disciplines, an accomplishment best represented when viewed in direct comparison with student performance in Connecticut's public schools. As shown in the graphs below, Waterside students in grades 3 through 5 measurably outperformed their counterparts of similar racial background. More impressive, the School also managed to reverse the longstanding "achievement gap", with Waterside students outperforming white students in Connecticut schools – a cohort of children often cited as amongst the highest performing in the nation.

Percent Waterside 3rd-5th Graders Reading at or above Grade Level
Compared to Connecticut 3rd-5th Graders
Reading at or above Grade Level
in 2017-18

Percent Waterside 3rd-5th Graders Performing at or above Grade Level in Math Compared to Connecticut 3rd-5th Graders Performing at or above Grade Level in Math in 2017-2018