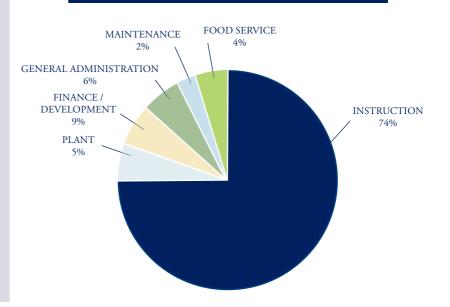

# **OPERATING EXPENDITURES 2017-2018**

# STATEMENT OF REVENUES AND EXPENSES UNRESTRICTED FUNDS FOR THE YEAR ENDED JUNE 30, 2018 (UNAUDITED)

| Tuition                             | \$ 315,000  |
|-------------------------------------|-------------|
| Contributions                       | 3,296,447   |
| Interest / Endowment Income / Other | 65,969      |
| Total Revenue                       | \$3,677,416 |
| Expenses                            |             |
| Instructional                       |             |
| Salaries / Benefits                 | \$2,407,073 |
| Program Expense                     | 168,940     |
| Other Instructional                 | 141,699     |
| Total Instructional                 | \$2,717,712 |
| Administrative                      |             |
| Finance / Development               | \$ 315,889  |
| Food Service                        | 148,997     |
| Maintenance                         | 70,024      |
| General Administration              | 210,299     |
| Total Administrative                | \$ 745,209  |
| Plant / General Operating           | \$ 170,702  |
| Total Expenses                      | \$3,633,623 |
| Total Revenues                      | \$3,677,416 |
| Operational Surplus / (Deficit)     | \$ 43,793   |